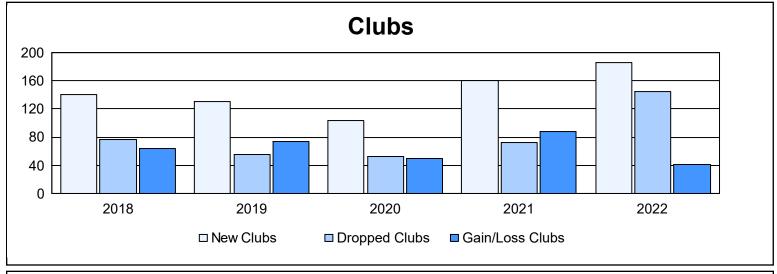

| Year      | New<br>Clubs | Dropped<br>Clubs | Gain/<br>Loss<br>Clubs | New<br>Members | Charter<br>Members | Reinstate<br>Members | Transfer<br>Members | Total<br>Member<br>Added | Total<br>Members<br>Dropped | Gain/<br>Loss<br>Members |
|-----------|--------------|------------------|------------------------|----------------|--------------------|----------------------|---------------------|--------------------------|-----------------------------|--------------------------|
| 2017-2018 | 140          | 76               | 64                     | 15,190         | 3,826              | 1,980                | 315                 | 21,311                   | 14,409                      | 6,902                    |
| 2018-2019 | 130          | 56               | 74                     | 9,079          | 3,902              | 1,017                | 145                 | 14,143                   | 11,585                      | 2,558                    |
| 2019-2020 | 103          | 53               | 50                     | 6,674          | 2,892              | 1,223                | 309                 | 11,098                   | 18,446                      | -7,348                   |
| 2020-2021 | 160          | 72               | 88                     | 11,941         | 4,828              | 3,341                | 695                 | 20,805                   | 18,245                      | 2,560                    |
| 2021-2022 | 185          | 144              | 41                     | 9,610          | 5,629              | 2,561                | 453                 | 18,253                   | 16,910                      | 1,343                    |
| Average   | 144          | 80               | 63                     | 10,499         | 4,215              | 2,024                | 383                 | 17,122                   | 15,919                      | 1,203                    |